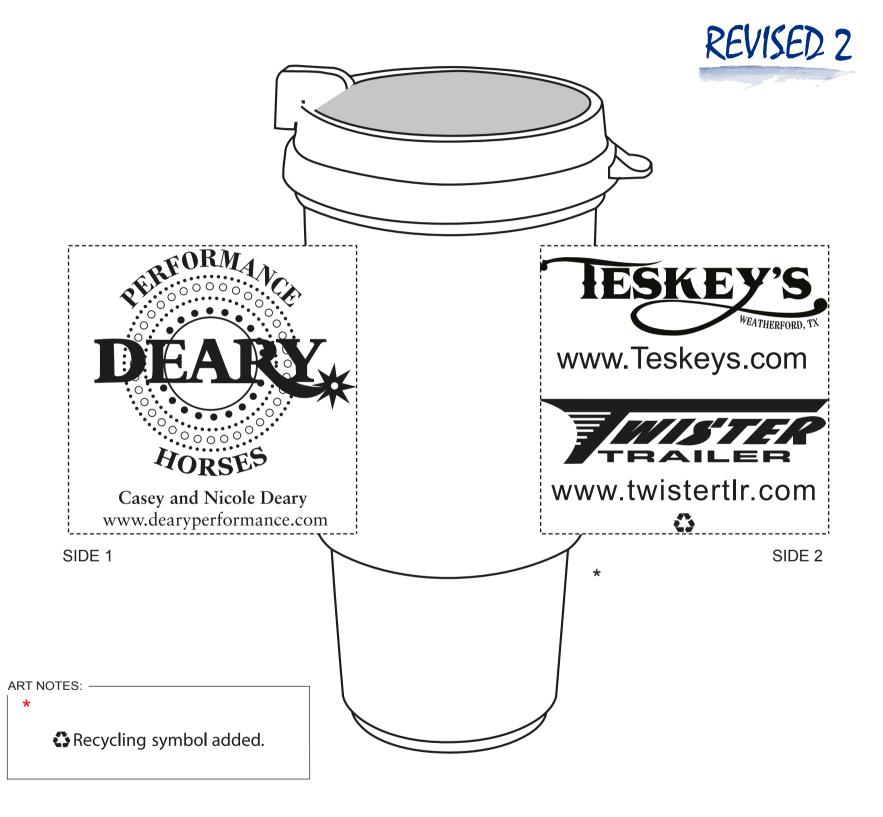

eProof

2 Split Rock Drive Suite 11, Cherry Hill, Nj 08003 **Telephone:** 1-856 424-4818 or 1-800 320-1510 **Fax:** 1-856 424-5269 Order#: 117940 <u>Product</u>: 16 oz Auto Cup Recycled - Eco Dark Green/Eco Dark Green <u>Item #</u>: 1116-105277 <u>Imprint Method</u>: Screen Print on the Full Wrap - Matte Gold 873