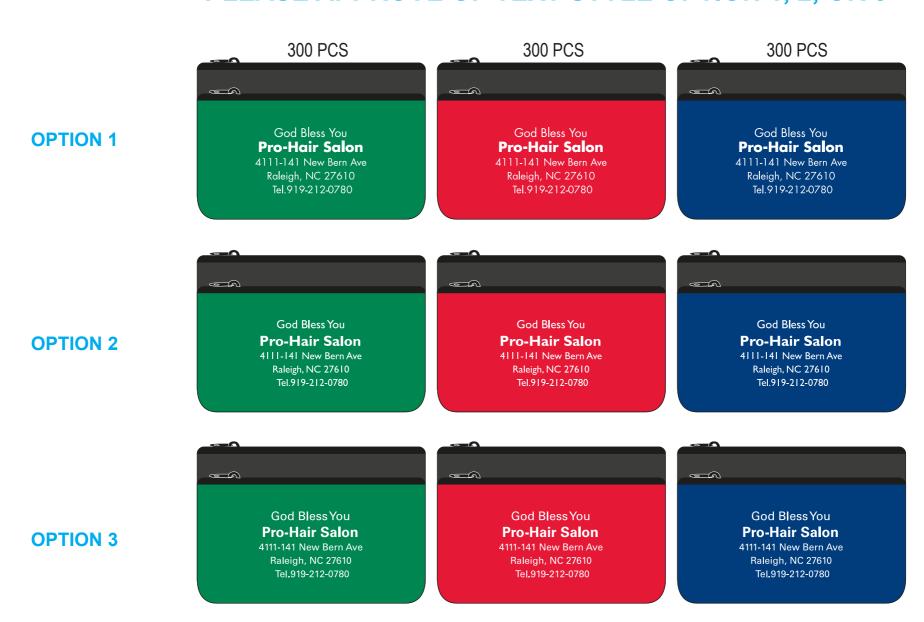

**eProof** 

2 Split Rock Drive Suite 11, Cherry Hill, Nj 08003 **Telephone:** 1-856 424-4818 or 1-800 320-1510

Fax: 1-856 424-5269

Hours of Operation: 9:30 - 5:30 pm Eastern, M - F

Customer Service E-mail: service@garrettspecialties.com

Order#: 117934

Product: Double Pocket Pouch - Green

Item #: 1206-104934

Imprint Method: Screen Print on the Front - White

Image Not To Size For Reference Only

## PLEASE APPROVE OF TEXT STYLE OPTION 1, 2, OR 3



## \*\*\*IMPORTANT INFORMATION\*\*\* (PLEASE READ)

Please proof carefully for spelling errors, omissions, and layout accuracy. It is your responsibility to correct any errors. Garrett Specialties assumes no responsibility for errors after a proof has been authorized to print. Please note changes or revisions to your proof from your original instructions may cause revision in your ship date. Delays in paper proof approval also may require a change in your schedule ship dates. Occasionally, some fax machines may distort the image. Please pay close attention to numbers.

It is imperative that you view your e-proof and submit your approval and/or changes promptly to maintain your anticipated delivery date.

Please keep in mind that this virtual proof is not a printed sample of your artwork