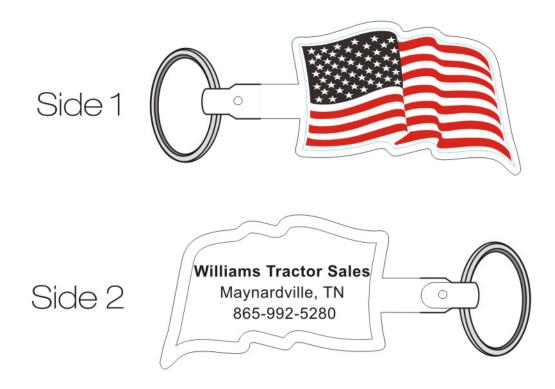

<u>Order#</u>: 117927 <u>Product</u>: White Flag Key Tag <u>Item #</u>: 1098-304163 <u>Imprint Method</u>: Screen Print on the One Side (Opposite Flag) - Dark Blue 289