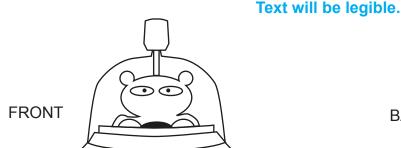

Order#: 117919

Product: Wind Up UFO Item #: 1275-303956

Imprint Method: Pad Print on the Stomach - Black

Actual Size of Imprint
Dotted Lines Do Not Print
5/8" x 3/8"

MEGA-TECH

SERVICES, LLC