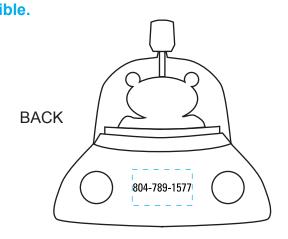

Order#: 117919

Product: Wind Up UFO Item #: 1275-303956

Imprint Method: Pad Print on the Stomach - Black

Actual Size of Imprint
Dotted Lines Do Not Print
5/8" x 3/8"

MEGA-TECH

SERVICES, LLC