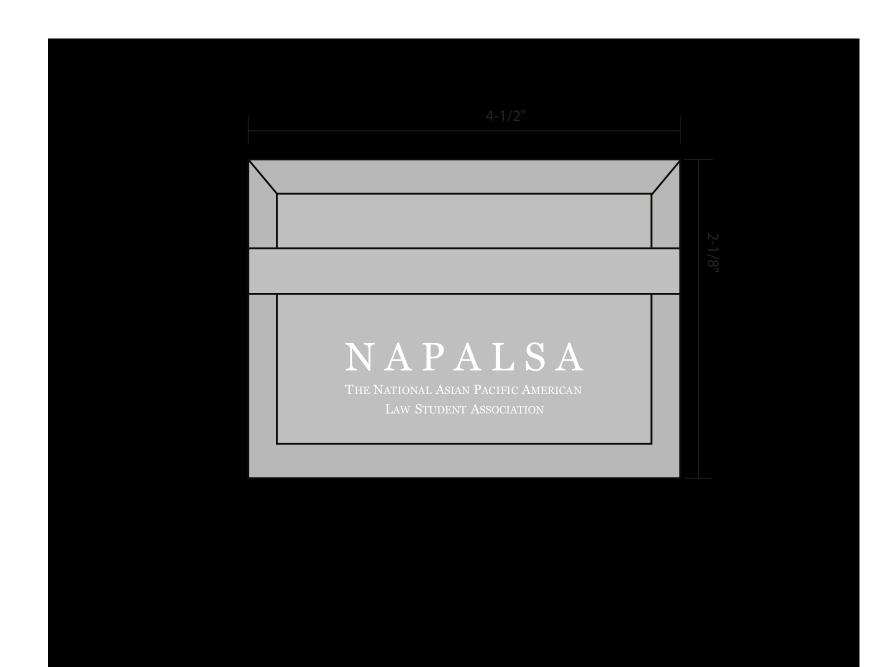

<u>Order#</u>: 117912 <u>Product</u>: Atrium Glass Business Card Holder <u>Item #</u>: 1097-302551 <u>Imprint Method</u>: Screen Print (Frosted Look) on the Top (One Side) - White