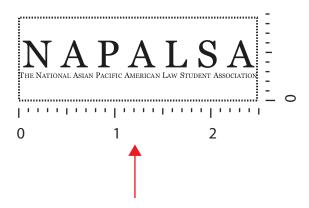

### **OPTION 1**

### MAX IMPRINT AREA

THE TAG LINE TEXT IS TOO SMALL AND WILL NOT BE LEGIBLE.