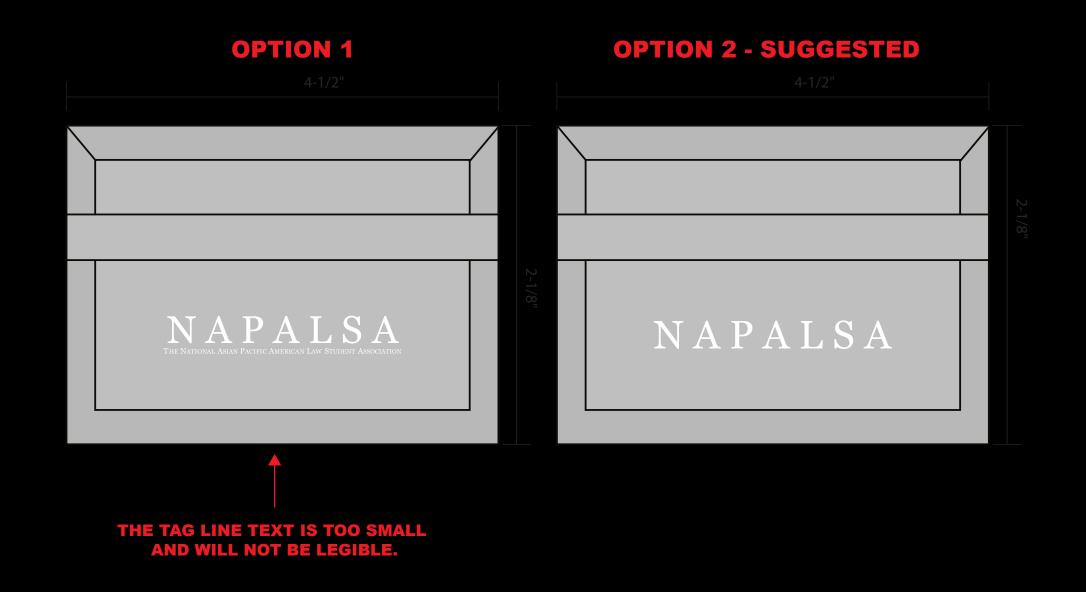

2 Split Rock Drive Suite 11, Cherry Hill, Nj 08003 **Telephone:** 1-856 424-4818 or 1-800 320-1510 **Fax:** 1-856 424-5269 **Hours of Operation:** 9:30 - 5:30 pm Eastern, M - F **Customer Service E-mail:** service@garrettspecialties.com

<u>Order#</u>: 117912 <u>Product</u>: Atrium Glass Business Card Holder <u>Item #</u>: 1097-302551 <u>Imprint Method</u>: Screen Print (Frosted Look) on the Top (One Side) - White

## Actual Size of Imprint.

## **PLEASE APPROVE OF OPTION 1 OR 2**



## \*\*\*IMPORTANT INFORMATION\*\*\* (PLEASE READ)

Please proof carefully for spelling errors, omissions, and layout accuracy. It is your responsibility to correct any errors. Garrett Specialties assumes no responsibility for errors after a proof has been authorized to print. Please note changes or revisions to your proof from your original instructions may cause revision in your ship date. Delays in paper proof approval also may require a change in your schedule ship dates. Occasionally, some fax machines may distort the image. Please pay close attention to numbers.

It is imperative that you view your e-proof and submit your approval and/or changes promptly to maintain your anticipated delivery date.

Please keep in mind that this virtual proof is not a printed sample of your artwork