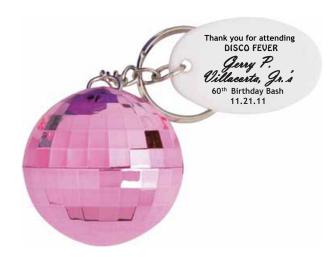

Order#: 117907

Product: Disco Ball Keychain - Assorted

<u>Item #</u>: 1092-302166

Imprint Method: Screen Print on the On Disc - Black

## SMALL TEXT MAY FILL IN