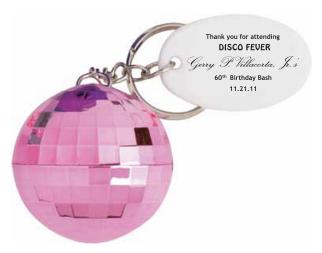

<u>Order#</u>: 117907 <u>Product</u>: Disco Ball Keychain - Assorted <u>Item #</u>: 1092-302166 <u>Imprint Method</u>: Screen Print on the On Disc - Black

## Actual Size of Imprint SMALL TEXT WILL FILL IN