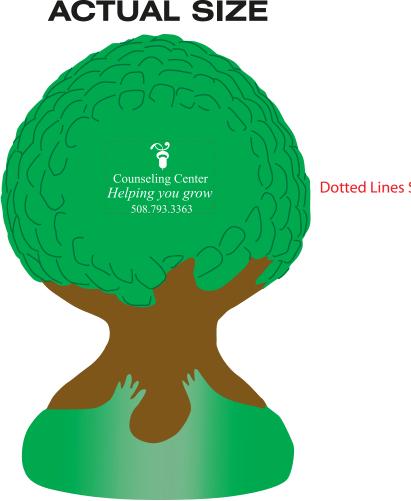

Order#: 117896 Product: Tree Stress Ball Item #: 1008-104526 Imprint Method:

Pad Print on the On Front (Smooth Side) - White

## Dotted Lines Show Max Print Area.