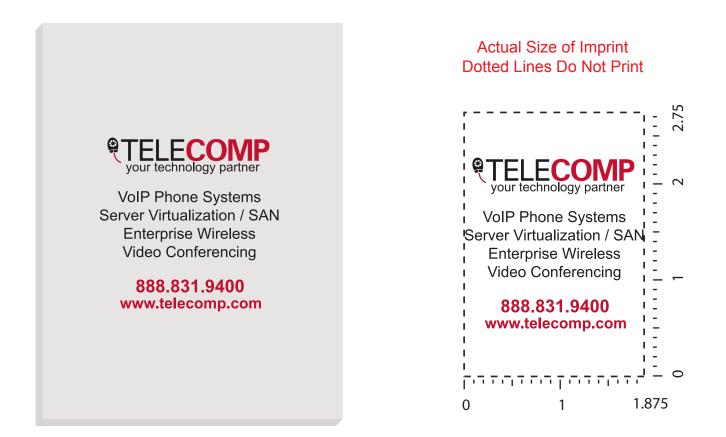

<u>Order#</u>: 117889 <u>Product</u>: Sticky Book™ - White <u>Item #</u>: 1097-300412 <u>Imprint Method</u>: Screen Print on the Front Cover - Black & Red PMS 187