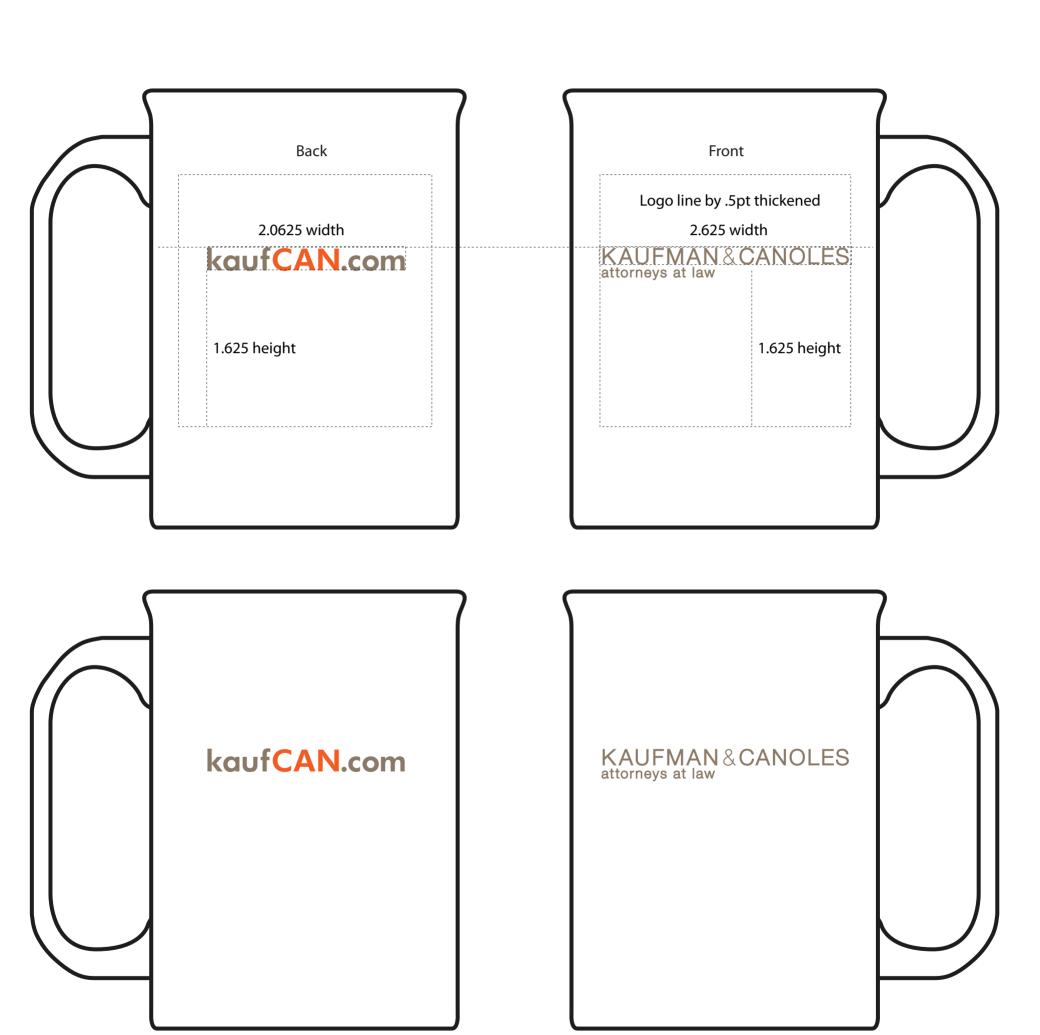

Order#: 117888

Product: Canterbury Mug Item #: 1086-101350 Imprint Method:

Screen Print on the First & Second Side - Pantone Warm Gray 10, Pantone 179