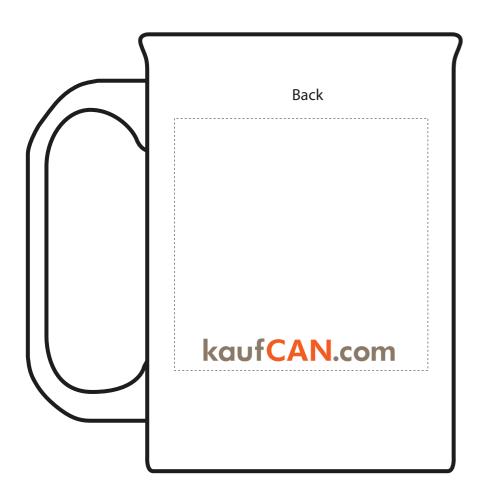

<u>Order#</u>: 117888 <u>Product</u>: Canterbury Mug <u>Item #</u>: 1086-101350 <u>Imprint Method</u>: Screen Print on the First & Second Side - Pantone Warm Gray 10, Pantone 179