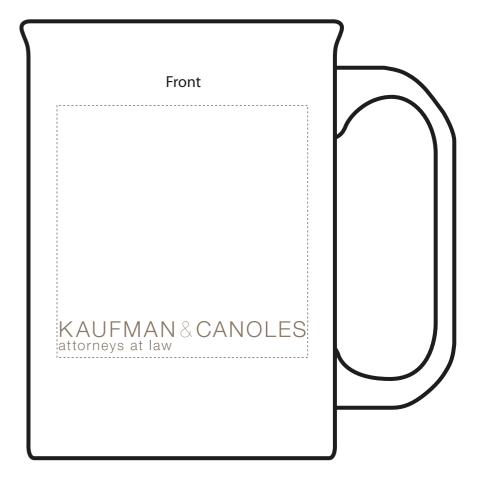

<u>Order#</u>: 117888 <u>Product</u>: Canterbury Mug <u>Item #</u>: 1086-101350 <u>Imprint Method</u>: Screen Print on the First & Second Side - Pantone Warm Gray 10, Pantone 179