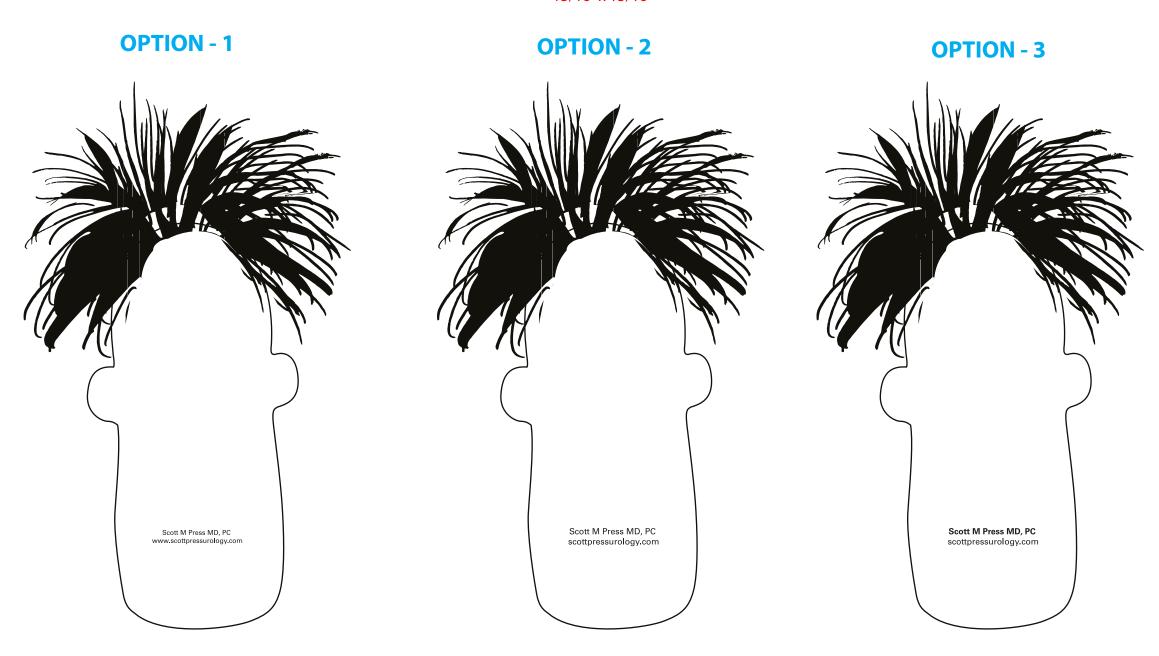

## PLEASE APPROVE OPTION 1, 2, OR 3

Actual Size of Max Imprint Area 15/16" x 15/16"