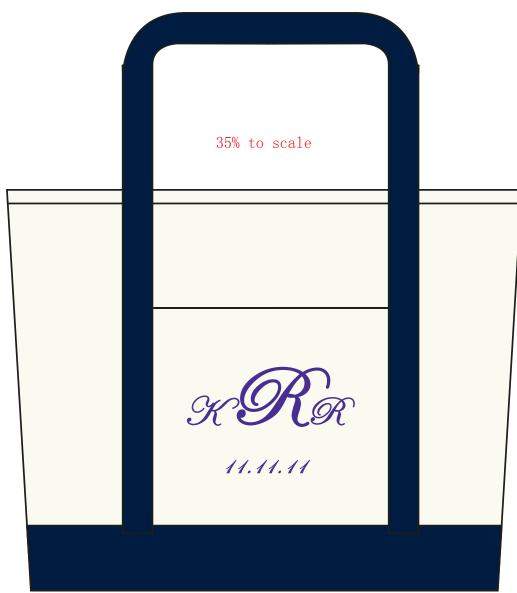

Order#: 117873

Product: Captain's Boat Bag - Navy

<u>Item #</u>: 1061-103573

**Imprint Method**:

Screen Print on the Front Pocket Center - Purple

50% to scale