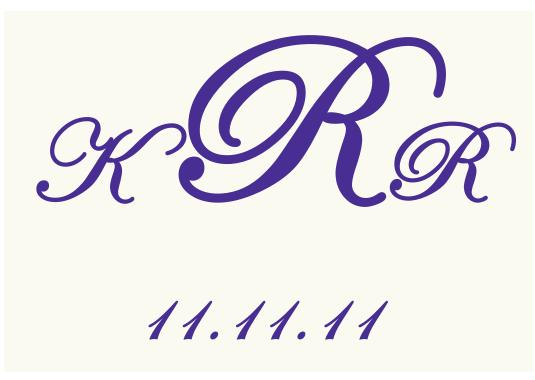

Order#: 117873

Product: Captain's Boat Bag - Navy

<u>Item #</u>: 1061-103573

**Imprint Method**:

Screen Print on the Front Pocket Center - Purple

50% to scale