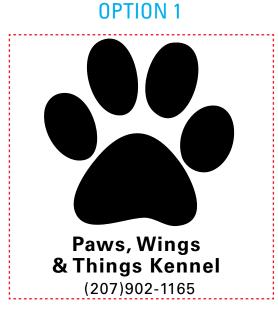

<u>Order#</u>: 117866 <u>Product</u>: Marble Ironstone Mug 12 oz - Dark Blue <u>Item #</u>: 1086-101351 <u>Imprint Method</u>: Screen Print on the First Side - White

Actual Size of Imprint Dotted Lines Do Not Print

2-3/4"w x 2-3/4"h

# **PLEASE APPROVE OPTION 1 OR 2**

Paws, Wings & Things Kennel (207)902-1165