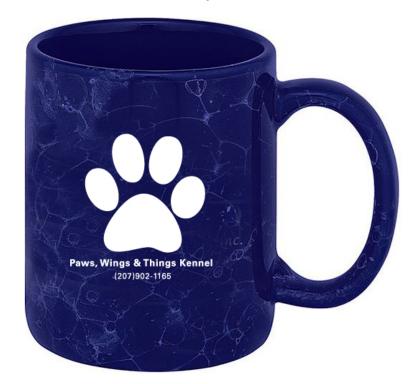

<u>Order#</u>: 117866 <u>Product</u>: Marble Ironstone Mug 12 oz - Dark Blue <u>Item #</u>: 1086-101351 <u>Imprint Method</u>: Screen Print on the First Side - White

## Actual Size of Imprint Dotted Lines Do Not Print

2-3/4"w x 2-3/4"h

Image Not To Size For Reference Only