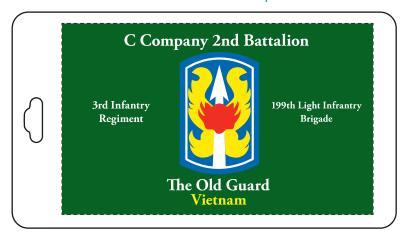

Order#: 117864

**Product**: Luggage Tag with Digital Imprint

Item #: 1116-303295

Imprint Method: 4 Color Process on the Tag

CAREFULLY REVIEW THE ARTWORK ATTACHED.

Matched font close as possible.

Template Shown at 100% Border Does Not Print Actual Imprint Area: 3 1/4" W x 2" H