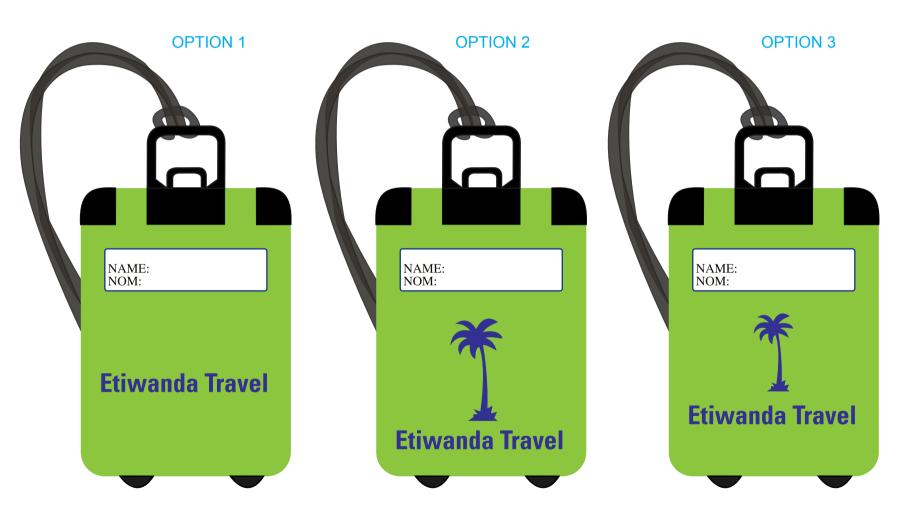

2 Split Rock Drive Suite 11, Cherry Hill, Nj 08003 Telephone: 1-856 424-4818 or 1-800 320-1510 Fax: 1-856 424-5269

Hours of Operation: 9:30 - 5:30 pm Eastern, M - F Customer Service E-mail: service@garrettspecialties.com <u>Order#</u>: 117861 <u>Product</u>: Travel Tote Luggage Tag - Lime Green <u>Item #</u>: 1008-304519 <u>Imprint Method</u>: Screen Print on the Front Side - Violet

Actual Size of Imprint Dotted Lines Do Not Print

## PLEASE CHOOSE OPTION 1, 2, OR 3



## \*\*\*IMPORTANT INFORMATION\*\*\* (PLEASE READ)

Please proof carefully for spelling errors, omissions, and layout accuracy. It is your responsibility to correct any errors. Garrett Specialties assumes no responsibility for errors after a proof has been authorized to print. Please note changes or revisions to your proof from your original instructions may cause revision in your ship date. Delays in paper proof approval also may require a change in your schedule ship dates. Occasionally, some fax machines may distort the image. Please pay close attention to numbers.

It is imperative that you view your e-proof and submit your approval and/or changes promptly to maintain your anticipated delivery date.

Please keep in mind that this virtual proof is not a printed sample of your artwork