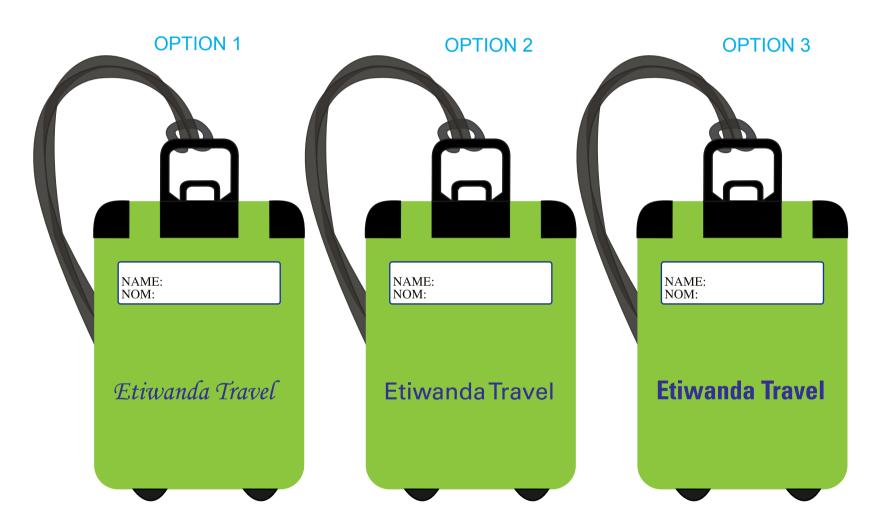

Order#: 117861

Product: Travel Tote Luggage Tag - Lime Green

<u>Item #</u>: 1008-304519

Imprint Method: Screen Print on the Front Side - Violet

## PLEASE APPROVE OF OPTION 1, 2, OR 3

Actual Size of Imprint
Dotted Lines Do Not Print