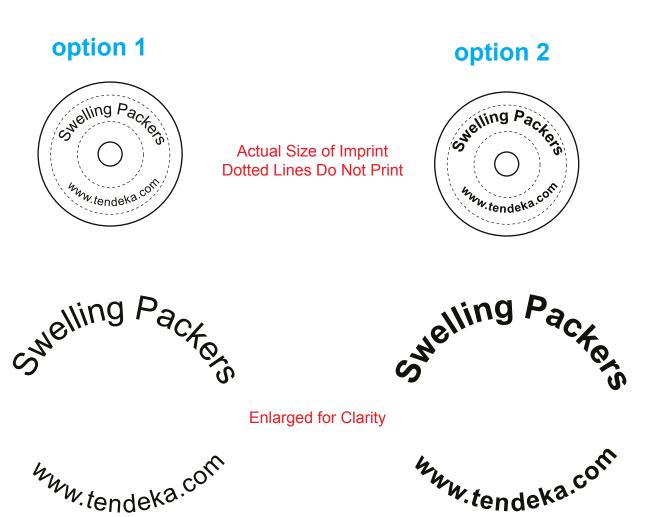

## eProof

2 Split Rock Drive Suite 11, Cherry Hill, Nj 08003 **Telephone:** 1-856 424-4818 or 1-800 320-1510 **Fax:** 1-856 424-5269

Hours of Operation: 9:30 - 5:30 pm Eastern, M - F Customer Service E-mail: service@garrettspecialties.com <u>Order#</u>: 117851 <u>Product</u>: Jellyfish Yo Yo - Neon <u>Item #</u>: 1064-101177 <u>Imprint Method</u>: Pad Print on the Around Hole in Center - Black

## **PLEASE APPROVE OF OPTION 1 OR 2**