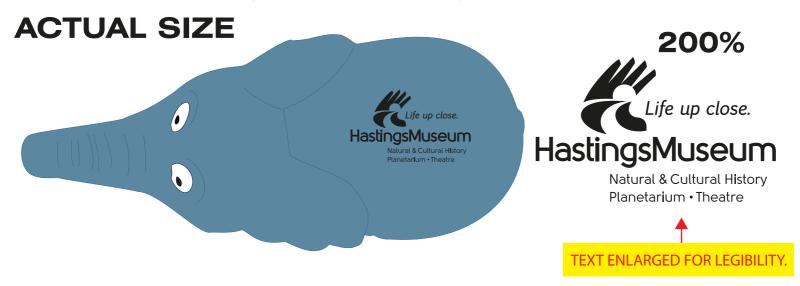

Order#: 117850

**Product**: Elephant Stress Ball

Item #: 1008-100980

Imprint Method: Pad Print on the On Back - Black

## PLEASE CHOOSE OPTION 1 OR 2

## \*\*\*OPTION 1\*\*\*

\*\*\*OPTION 2\*\*\* (SUGGESTED)