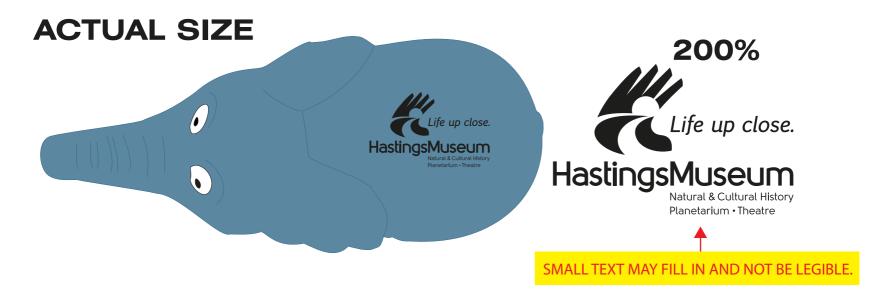

Order#: 117850

**Product**: Elephant Stress Ball

Item #: 1008-100980

Imprint Method: Pad Print on the On Back - Black

## PLEASE CHOOSE OPTION 1 OR 2

## \*\*\*OPTION 1\*\*\*

\*\*\*OPTION 2\*\*\* (SUGGESTED)