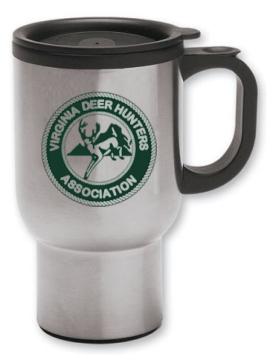

<u>Order#</u>: 117849 <u>Product</u>: Road Pro Promotional Stainless 16 oz <u>Item #</u>: 1118-301733 <u>Imprint Method</u>: Screen Print on the Side One - Forest Green 357

Actual Size of Imprint Dotted Lines Do Not Print 2.5" x 2.5"

Image Not To Size For Reference Only