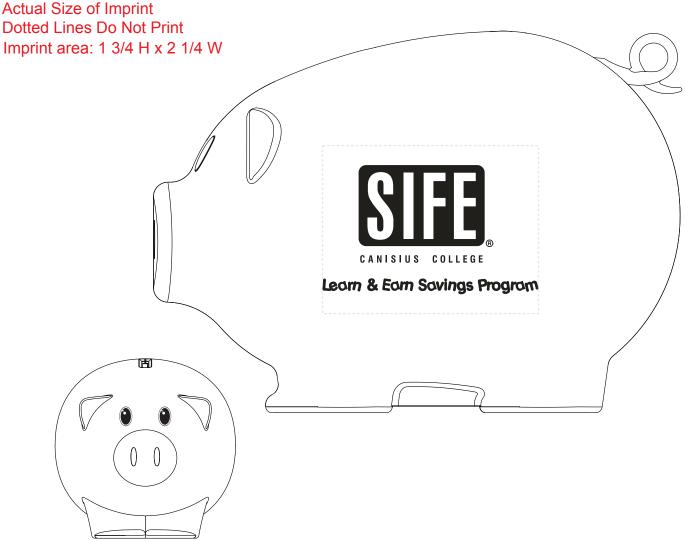

Customer Service E-mail: service@garrettspecialties.com

Order#: 117847

**Product**: Action Piggy Bank

Item #: 1098-304085

Imprint Method: Pad Print on the First Side - Black

In order to meet your delivery date, here is a copy of your artwork so you can see what we are sending to the manufacturer to be printed. Immediate approval is required in order to maintain the supplier's

production schedule.

CAREFULLY REVIEW THE ARTWORK ATTACHED.