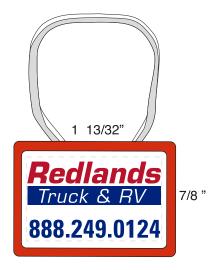

<u>Order#</u>: 117843 <u>Product</u>: Letter Perfect Showring - Red <u>Item #</u>: 1215-301363 <u>Imprint Method</u>: Screen Print on the Front & Back (Paper Insert) Front - Dark Blue 280 Red 200 Back - Dark Blue 280

Dotted line represents imprint area

Dotted line represents imprint area