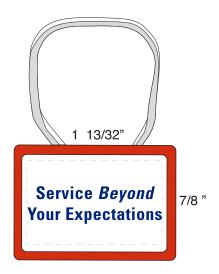

## eProof

2 Split Rock Drive Suite 11, Cherry Hill, Nj 08003 **Telephone:** 1-856 424-4818 or 1-800 320-1510 **Fax:** 1-856 424-5269 **Hours of Operation:** 9:30 - 5:30 pm Eastern, M - F **Customer Service E-mail:** service@garrettspecialties.com

<u>Order#</u>: 117843 <u>Product</u>: Letter Perfect Showring - Red <u>Item #</u>: 1215-301363 <u>Imprint Method</u>: Screen Print on the Front & Back (Paper Insert) Front - Dark Blue 280 Red 200 Back - Dark Blue 280



Dotted line represents imprint area



Dotted line represents imprint area

## \*\*\*IMPORTANT INFORMATION\*\*\* (PLEASE READ)

Please proof carefully for spelling errors, omissions, and layout accuracy. It is your responsibility to correct any errors. Garrett Specialties assumes no responsibility for errors after a proof has been authorized to print. Please note changes or revisions to your proof from your original instructions may cause revision in your ship date. Delays in paper proof approval also may require a change in your schedule ship dates. Occasionally, some fax machines may distort the image. Please pay close attention to numbers.

It is imperative that you view your e-proof and submit your approval and/or changes promptly to maintain your anticipated delivery date.

Please keep in mind that this virtual proof is