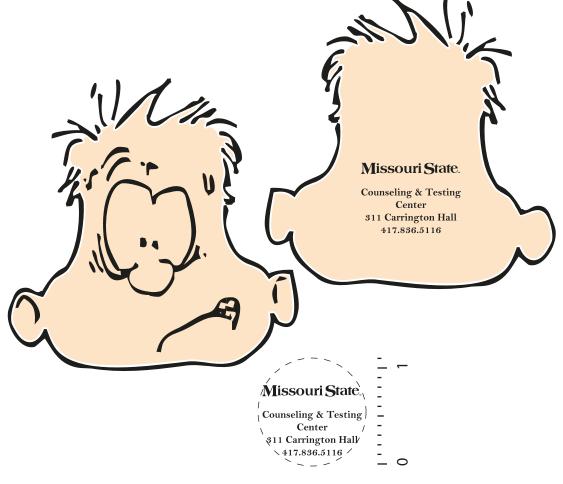

<u>Order#</u>: 117841 <u>Product</u>: Anxious Mood Dude™ Stress Reliever <u>Item #</u>: 1097-100847 <u>Imprint Method</u>: Pad Print on the Back Side - Black

## Artwork shown @ 100%