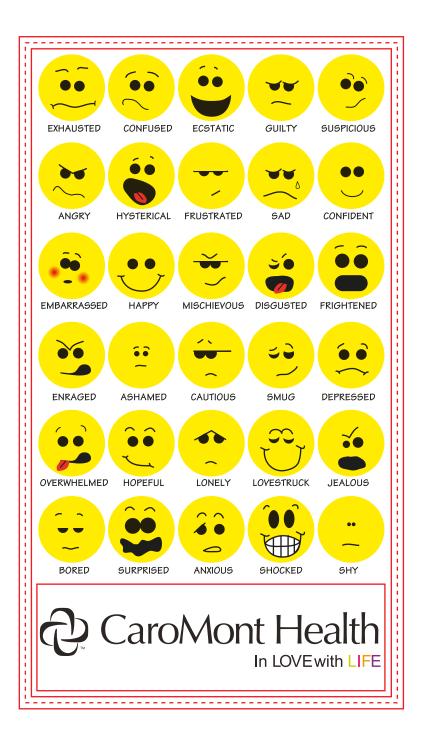

<u>Order#</u>: 117830 <u>Product</u>: Smiley Faces Mood Meters <u>Item #</u>: 1090-303799 <u>Imprint Method</u>: Digitally printed on the Bottom Centered