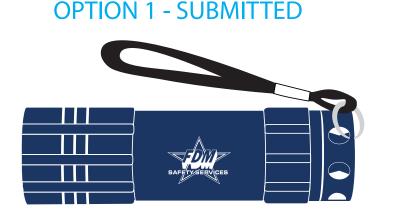

Split Rock Drive Suite 11, Cherry Hill, Nj 08003 Telephone: 1-856 424-4818 or 1-800 320-1510 Fax: 1-856 424-5269 Hours of Operation: 9:30 - 5:30 pm Eastern, M - F Customer Service E-mail: service@garrettspecialties.com

Order#: 117810 Product: Pocket 9 LED Torch Item #: 1097-303640 Imprint Method: Pad Print on the BarreL -White

#### \*\*\*RUSHPROOF\*\*\*

In order to meet your delivery date, here is a copy of your artwork so you can see what we are sending to the manufacturer to be printed. Immediate approval is required in order to maintain the supplier's production schedule. CAREFULLY REVIEW THE ARTWORK ATTACHED.



## SAFETY SERVICES" will not be legible. Please see suggested layout.

Also comfirm the outline for the work "FDM" in the logo

### **PLEASE CHOOSE OPTION 1 OR OPTION 2**





# **OPTION 2 - SUGGESTED**





Artwork shown @ 100% of actual size. Dotted line is FPO (For Position Only) to show the imprint area.

#### \*\*\*IMPORTANT INFORMATION\*\*\* (PLEASE READ)

Please proof carefully for spelling errors, omissions, and layout accuracy. It is your responsibility to correct any errors. Garrett Specialties assumes no responsibility for errors after a proof has been authorized to print. Please note changes or revisions to your proof from your original instructions may cause revision in your ship date. Delays in paper proof approval also may require a change in your schedule ship dates. Occasionally, some fax machines may distort the image. Please pay close attention to numbers.

It is imperative that you view your e-proof and submit your approval and/or changes