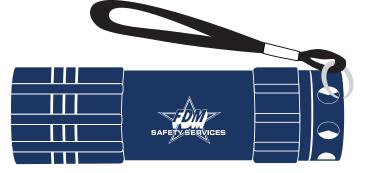

ry Hill, Nj 08003 Telephone: 1-856 424-4818 or 1-800 320-1510 Fax: 1-856 424-5269 Hours of Operation: 9:30 - 5:30 pm Eastern, M - F Customer Service E-mail: service@garrettspecialties.com

Order#: 117810 Product: Pocket 9 LED Torch Item #: 1097-303640 Imprint Method: Pad Print on the BarreL -White

#### \*\*\*RUSHPROOF\*\*\*

In order to meet your delivery date, here is a copy of your artwork so you can see what we are sending to the manufacturer to be printed. Immediate approval is required in order to maintain the supplier's production schedule. CAREFULLY REVIEW THE ARTWORK ATTACHED.



## SAFETY SERVICES" will not be legible. Please see suggested layout.

Also comfirm the outline for the work "FDM" in the logo

### **PLEASE CHOOSE OPTION 1 OR OPTION 2**





# **OPTION 2 - SUGGESTED**





Artwork shown @ 100% of actual size. Dotted line is FPO (For Position Only) to show the imprint area.

#### \*\*\*IMPORTANT INFORMATION\*\*\* (PLEASE READ)

Please proof carefully for spelling errors, omissions, and layout accuracy. It is your responsibility to correct any errors. Garrett Specialties assumes no responsibility for errors after a proof has been authorized to print. Please note changes or revisions to your proof from your original instructions may cause revision in your ship date. Delays in paper proof approval also may require a change in your schedule ship dates. Occasionally, some fax machines may distort the image. Please pay close attention to numbers.

It is imperative that you view your e-proof and submit your approval and/or changes promptly to maintain your antic