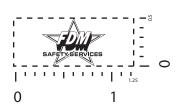

# **OPTION 2 - SUGGESTED**

Artwork shown @ 100% of actual size. Dotted line is FPO (For Position Only) to show the imprint area.