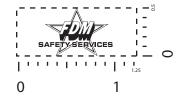

## SAFETY SERVICES" will not be legible. Please see suggested layout.

Also comfirm the outline for the work "FDM" in the logo