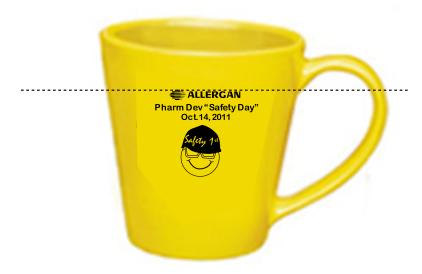

CAREFULLY REVIEW THE ARTWORK ATTACHED.

Order#: 117809

Product: Contemporary Mug- 14oz - Yellow

Item #: 1086-303595

Imprint Method: Screen Print on the First Side - Black

Actual Size of Imprint
Dotted Lines Do Not Print

### **OPTION 1**

Image Not To Size For Reference Only