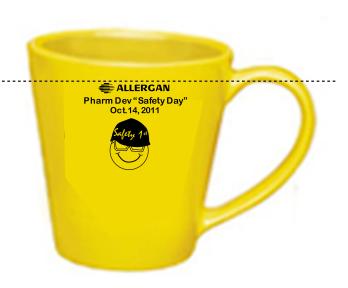

CAREFULLY REVIEW THE ARTWORK ATTACHED.

Order#: 117809

Product: Contemporary Mug- 14oz - Yellow

Item #: 1086-303595

Imprint Method: Screen Print on the First Side - Black

Actual Size of Imprint
Dotted Lines Do Not Print

## **OPTION 2**

Image Not To Size For Reference Only