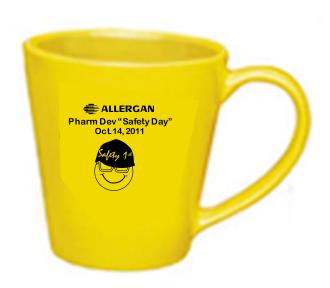

CAREFULLY REVIEW THE ARTWORK ATTACHED.

Order#: 117809

Product: Contemporary Mug- 14oz - Yellow

Item #: 1086-303595

Imprint Method: Screen Print on the First Side - Black

Actual Size of Imprint
Dotted Lines Do Not Print
2"w x 2"h

Image Not To Size For Reference Only