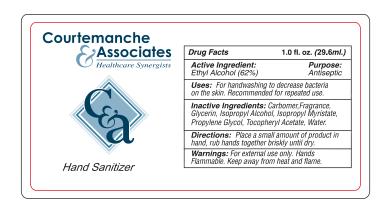

Order#: 117804

Product: Goofy Head Hand Sanitizer - 1 oz.

Item #: 1070-106492

Imprint Method: 4 Color Process on the Digital Label

## Actual Size of Imprint Dotted Lines Do Not Print 1 3/4 X 1 1/4