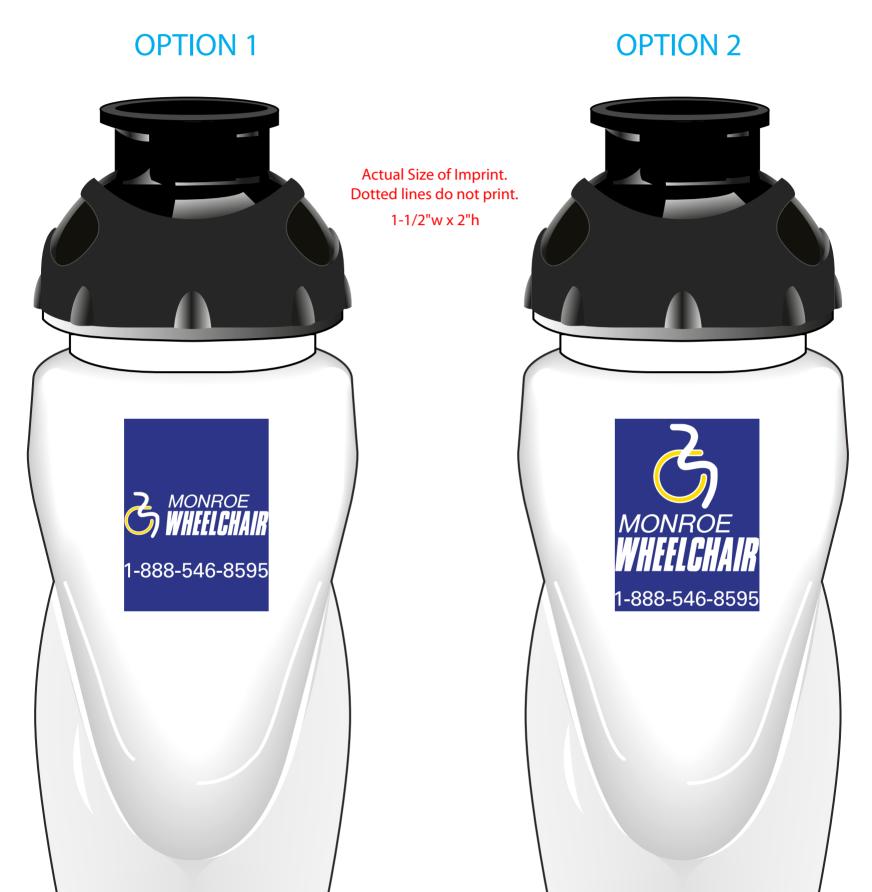

Order#: 117803 Product: Glacier Bottle 16 oz - Blue Item #: 1086-304385 Imprint Method: Screen Print on the Front Side - White & Yellow 109

## PLEASE CHOOSE OPTION 1 OR 2