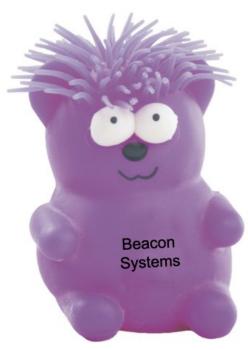

Order#: 117789 Product: Huggy Bear Item #: 1280-304261

Imprint Method: Screen Print on the Belly - Black

CAREFULLY REVIEW THE ARTWORK ATTACHED.

Actual Size of Imprint **Dotted Lines Do Not Print** 

1 1/4"w X 1 1/4"h

Image Not To Size For Reference Only