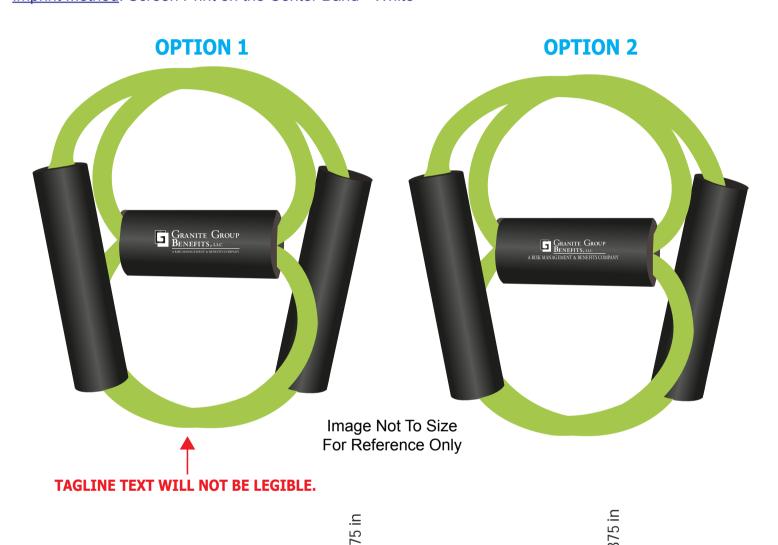

Order#: 117775

Product: Exercise Band - Lime Green

Item #: 1097-300252

Imprint Method: Screen Print on the Center Band - White

**CAREFULLY REVIEW THE ARTWORK ATTACHED.** 

1 1.5 in 0 1 100%

Artwork shown @ 100%

of actual size.

GRANITE GROUP BENEFITS, LLC

A RISK MANAGEMENT & BENEFITS COMPANY

1.5 in