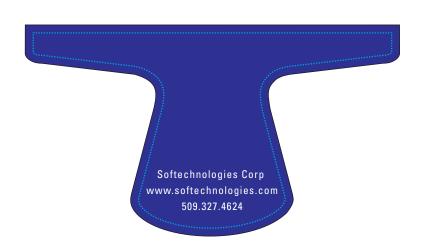

CAREFULLY REVIEW THE ARTWORK ATTACHED.

Actual Size of Imprint
Dotted Lines Do Not Print
Handle Imprint Area: 1 ½" H x 1" W

OPTION 1 - A OPTION 1 - B

## PLEASE LET US KNOW WHICH OPTION YOU CHOOSE.

Softechnologies Corp softechnologies.com 509.327.4624

"www." was elminiated to enlarge text more.

Softechnologies Corp softechnologies.com 509.327.4624