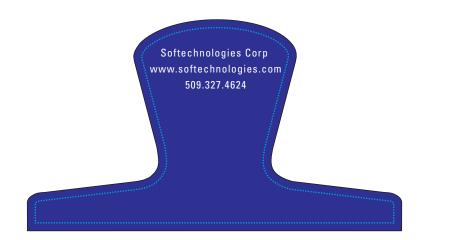

CAREFULLY REVIEW THE ARTWORK ATTACHED.

Actual Size of Imprint
Dotted Lines Do Not Print
Handle Imprint Area: 1 ½" H x 1" W

OPTION 1 - A OPTION 1 - B

## PLEASE LET US KNOW WHICH OPTION YOU CHOOSE.

Softechnologies Corp softechnologies.com 509.327.4624

"www." was elminiated to enlarge text more.

Softechnologies Corp softechnologies.com 509.327.4624