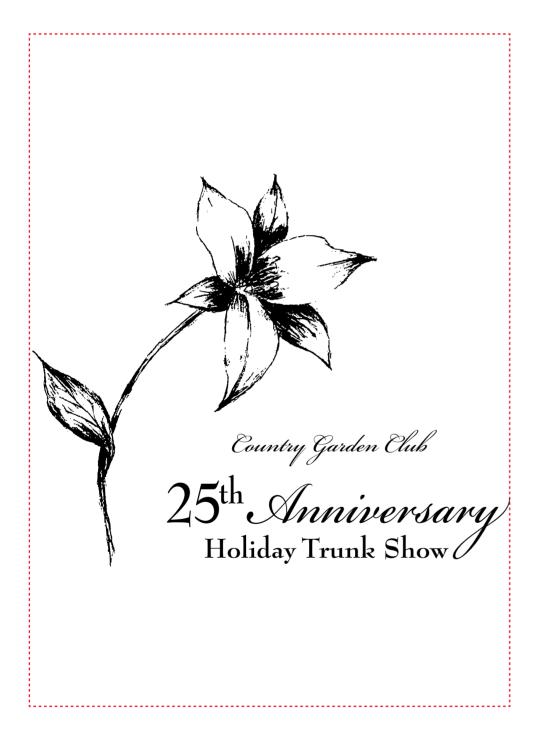

Product: Insulated Grocery Tote - Forest Green

Item #: 206-108539

Imprint Method: Screen Print on the Front & Back - Rhodamine Red

## **Actual Size of Imprint Dotted Lines Do Not Print**

5"W x 7"H

**FRONT BACK** 