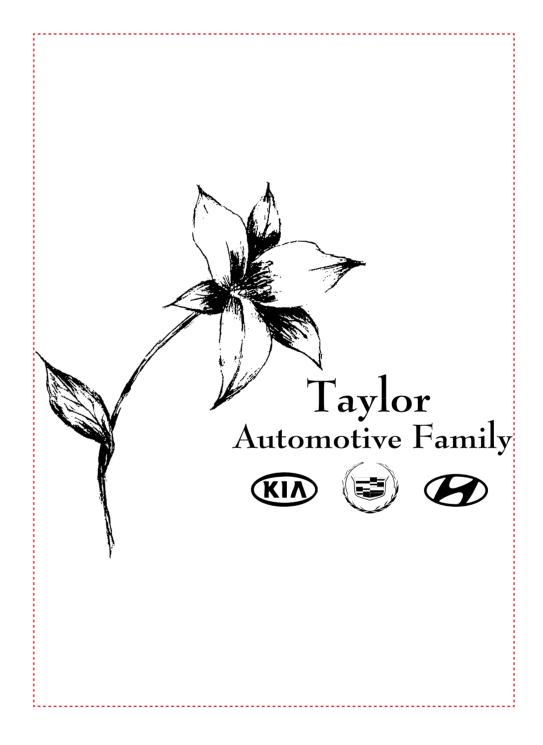

Product: Insulated Grocery Tote - Forest Green

Item #: 206-108539

Imprint Method: Screen Print on the Front & Back - Rhodamine Red

## **Actual Size of Imprint Dotted Lines Do Not Print**

5"W x 7"H

**FRONT BACK** 