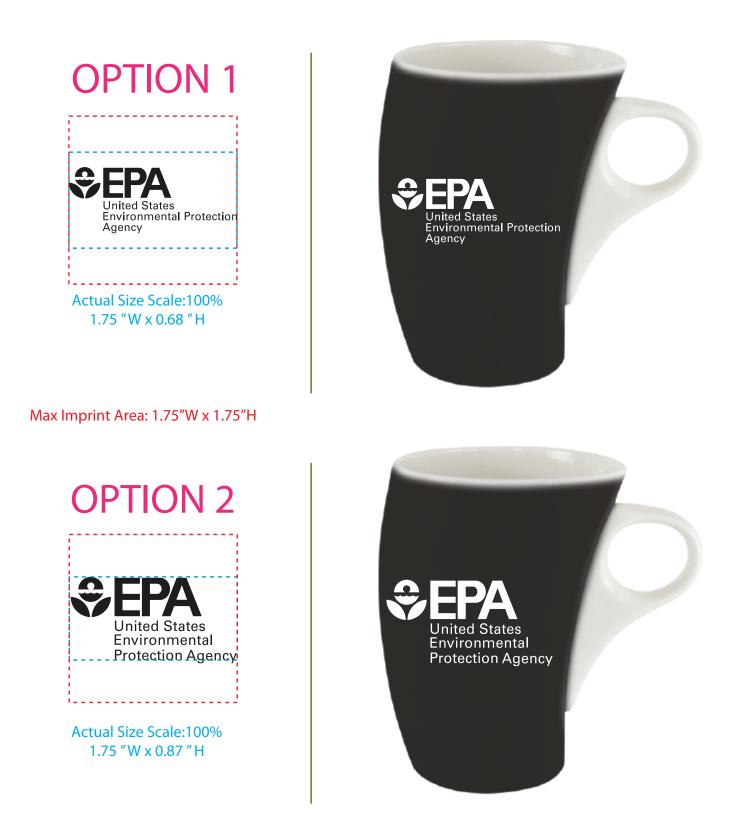

Order#: 117749 Product: o-Zone 18 oz - Black Item #: 1219-300787 Imprint Method: Pad Print on the Front - White