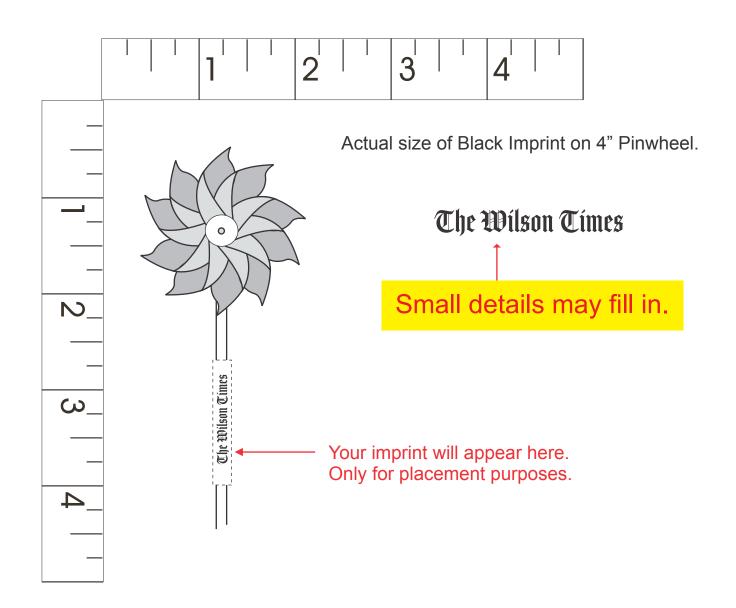

Order#: 117748

Product: 4" Multi-Color Pinwheel - Blue/Silver

Item #: 1280-301021

Imprint Method: Screen Print on the Stick (only) - Black

Your order is ON HOLD until we receive an approval from you in reference to your artwork.