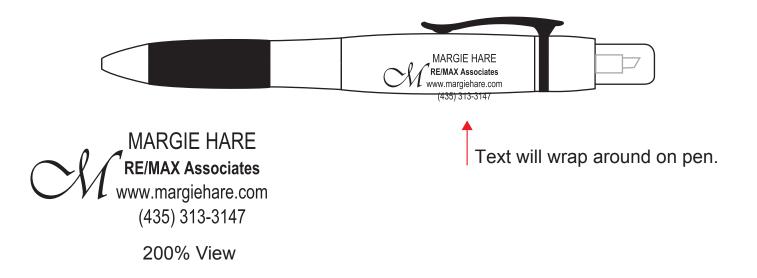

Order#: 117745

Product: Contemporary Highlighter/Pen - Yellow, Barrel - Silver

Item #: 1279-107701

Imprint Method: Pad Print on the Barrel - Bright Red 185

Actual Size of Imprint.

Dotted lines do not print.

1 1/4" W x 3/4" H