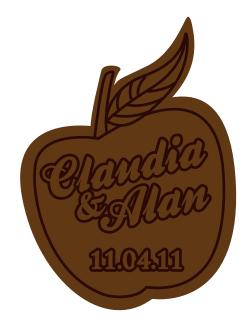

<u>Order#</u>: 117742 <u>Product</u>: Custom Chocolate Round Cutout- 1 oz <u>Item #</u>: 1050-304575 <u>Imprint Method</u>: Custom Mold

> Chocolate Rectangle: 2 1/4" x 3 1/4" Cutout Line: Apple Shape Imprint Area: 2" X 3" Emboss Imprint: Apple Detail and Logo