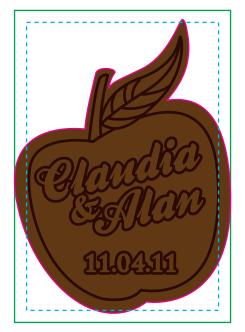

<u>Order#</u>: 117742 <u>Product</u>: Custom Chocolate Round Cutout- 1 oz <u>Item #</u>: 1050-304575 <u>Imprint Method</u>: Custom Mold

> Chocolate Rectangle: 2 1/4" x 3 1/4" Cutout Line: Apple Shape Imprint Area: 2" X 3" Emboss Imprint: Apple Detail and Logo