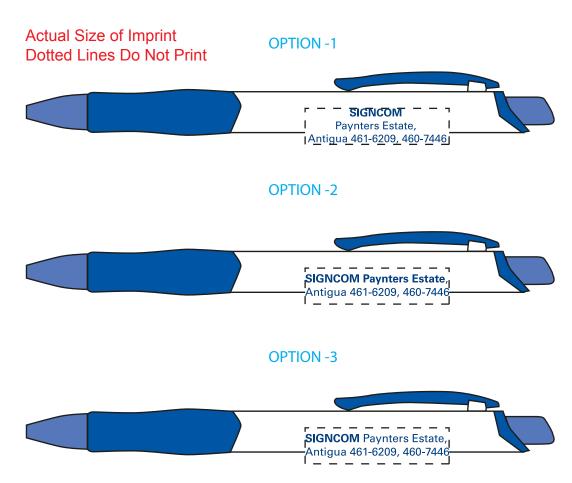

## PLEASE APPROVE OPTION 1, 2, OR 3

NOTE: Artwork will not be cut off.

Dotted lines exceed pen area to show
text will wrap around pen.