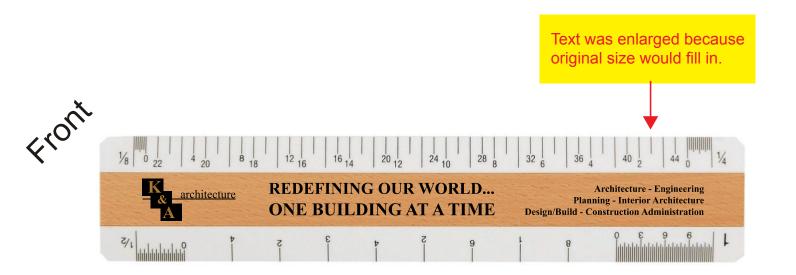

Order#: 117737

**Product: Architectural Four Bevel Ruler** 

Item #: 1141-100640

Imprint Method: Letterpress on the Front & Back - Black

## 250pcs #400A W - Black imprint front & back