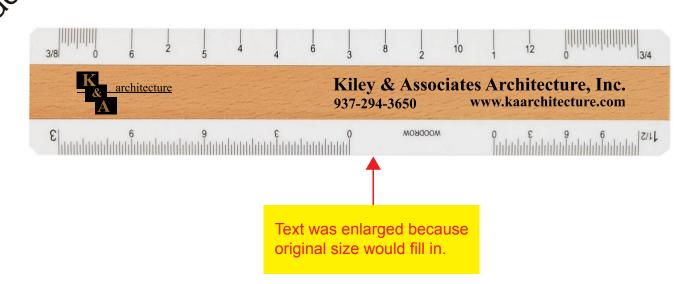

Order#: 117737

**Product: Architectural Four Bevel Ruler** 

Item #: 1141-100640

Imprint Method: Letterpress on the Front & Back - Black

## 250pcs #400A W - Black imprint front & back