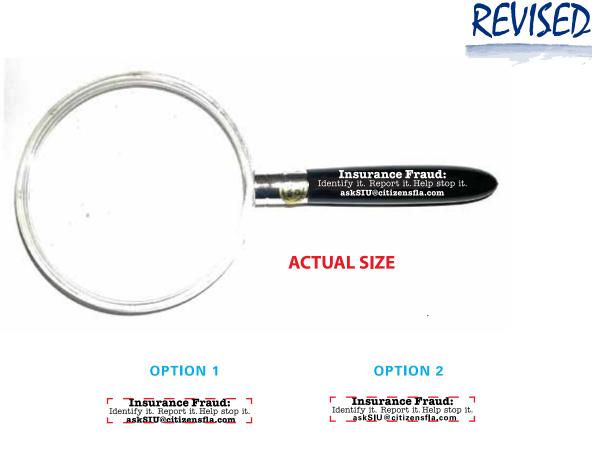

Order#: 117731 Product: Magnifying Glass Item #: 092-302330 Imprint Method: Pad Print on the On Handle - White

## **PLEASE APPROVE OPTION 1 OR OPTION 2**