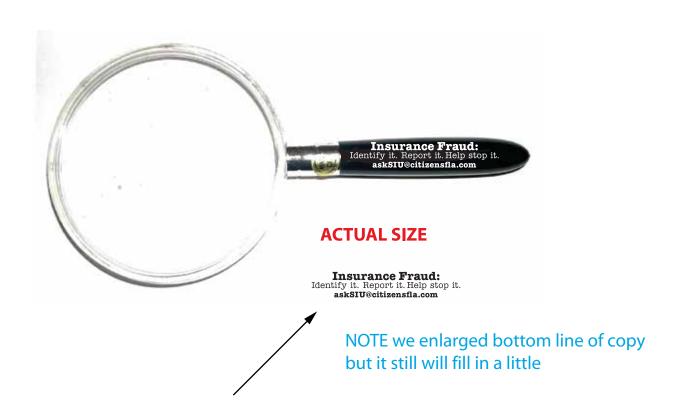

Order#: 117731

Product: Magnifying Glass

Item #: 092-302330

Imprint Method: Pad Print on the On Handle - White

## \*\*\*RUSH PROOF\*\*\*

In order to meet your delivery date, here is a copy of your artwork so you can see what we are sending to the manufacturer to be printed. Immediate approval is required in order to maintain the supplier's production schedule.

It is imperative that you view your e-proof and submit your approval and/or changes promptly to maintain your anticipated delivery date.

Please keep in mind that this virtual proof is not a printed sample of your artwork on our product. The size and placement of the artwork may vary from this proof when actually printed on the product. Carefully review the attached proof for verification of copy & layout.