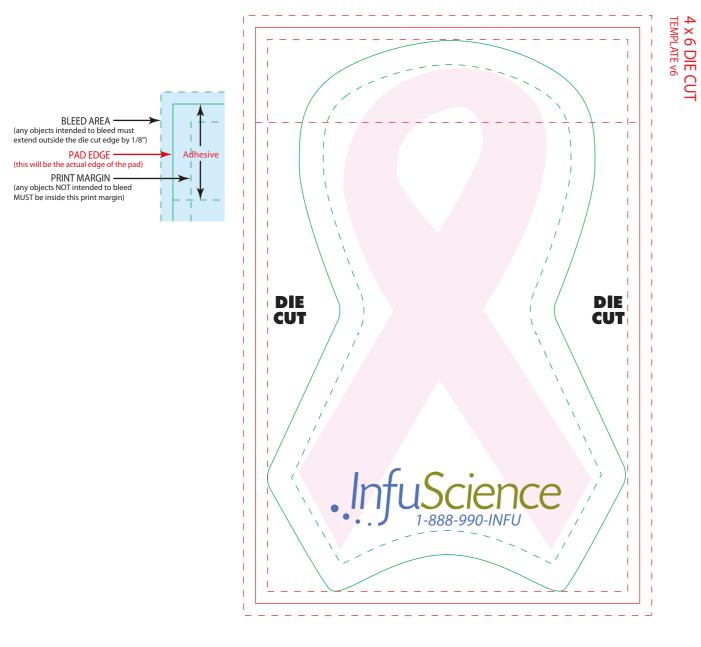

Order#: 117729 Product: Bic Pink Ribbon Sticky Notes <u>Item #: 1090-300011</u> Imprint Method: 4 Color Process on the Pad