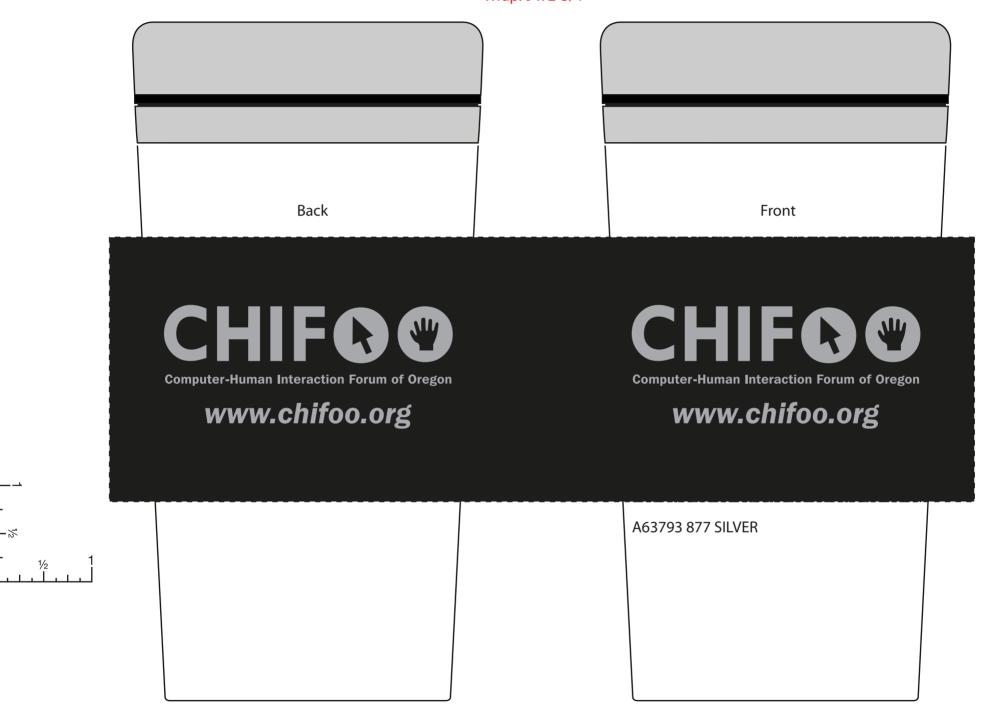

Product: Colored Acrylic Tumbler 16 oz

Item #: 1086-105313 Imprint Method:

Screen Print on the Both Sides - Metallic Silver 877

Actual Size of Imprint
Dotted Lines Do Not Print

Ad Area: 3 x 2-3/4 Wrap: 9 x 2-3/4