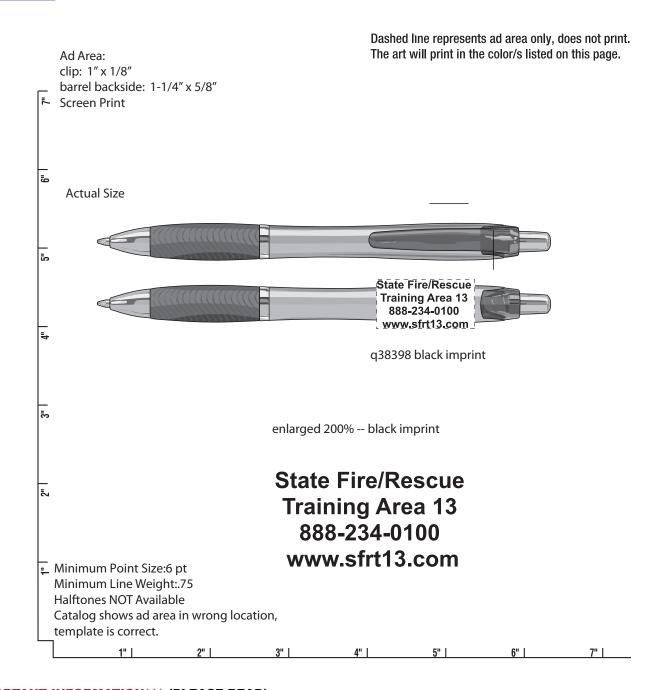

2 Split Rock Drive Suite 11, Cherry Hill, NJ 08003 Telephone: 1-856 424-4818 or 1-800 320-1510

Order#: 117719

Product: Nova Pen - Trim Color - Black

Item #: 1002-103788

Imprint Method: Screen Print on the Backside of Barrel - Black