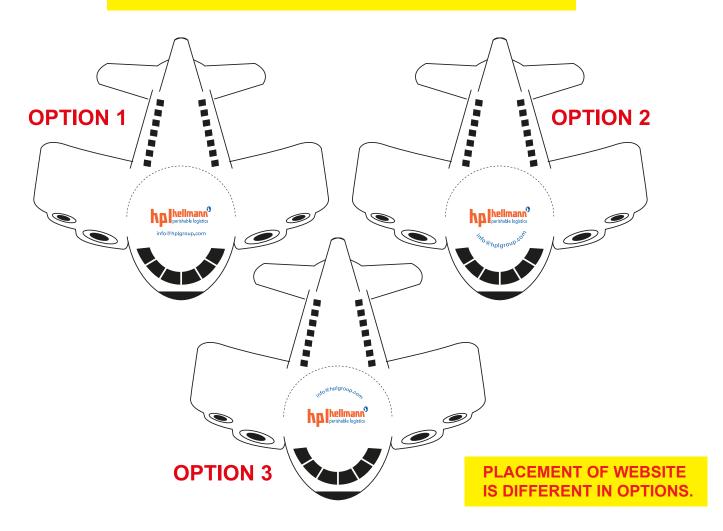

**Product: Airplane Stress Ball** 

Item #: 1206-104906

**Imprint Method:** 

Pad Print on the Top - Reflex Blue & Warm Red

## 65% Actual Size

## NOTE: PARTS OF BIRD LOGO MAY FILL IN