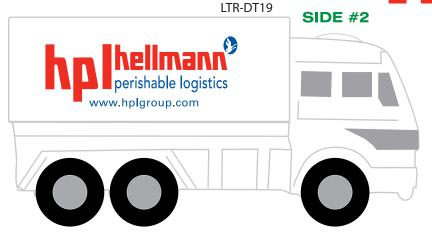

Customer Service E-mail: service@garrettspecialties.com

Order#: 117717

Product: Delivery Truck Stress Ball

Item #: 1008-100931 **Imprint Method:** 

Pad Print on the First & Second Side

Red 485 Reflex Blue

**Enlarged for Clarity** 