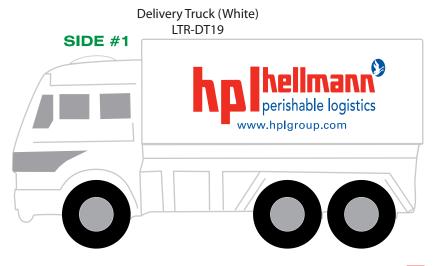

## **ACTUAL SIZE**

Delivery Truck (White)

Customer Service E-mail: service@garrettspecialties.com

Order#: 117717

Product: Delivery Truck Stress Ball

Item #: 1008-100931 **Imprint Method:** 

Pad Print on the First & Second Side

Red 485 Reflex Blue

**Enlarged for Clarity** 