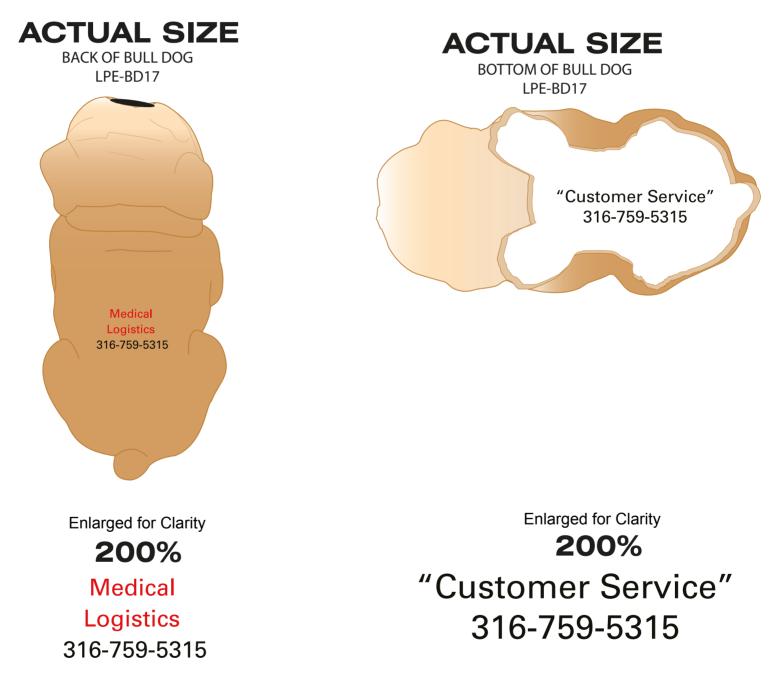

2 Split Rock Drive Suite 11, Cherry Hill, Nj 08003 **Telephone:** 1-856 424-4818 or 1-800 320-1510 **Fax:** 1-856 424-5269 **Hours of Operation:** 9:30 - 5:30 pm Eastern, M - F **Customer Service E-mail:** service@garrettspecialties.com Order#: 117713 Product: Bull Dog Stress Ball Item #: 1008-100870 Imprint Method: Pad Print on the Lower Back (Buttucks) - Blk & Red 485 Pad Print on the Bottom - Black

\*\*\*PLEASE NOTE: THE USE OF THE STOCK RED (BASED ON PMS 485 C) WILL NOT POP OFF THE BULLDOG ITEM COLOR WELL, DUE TO THE CLOSE COLOR CONTRAST. PLEASE ADVISE.\*\*\*